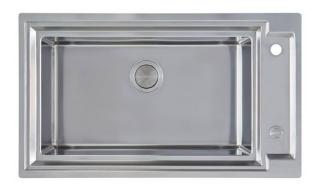

### **OPERA**

Kitchen Sinks Code: N602 F00

#### **DETAILS**

| Edge/Installation Type | Flush-mount   Top-mount                                         |
|------------------------|-----------------------------------------------------------------|
| Material               | AISI 304 stainless steel                                        |
| Texture                | Brushed in line                                                 |
| Base                   | 90 cm                                                           |
| Dimensions             | 873x513 mm                                                      |
| Standard fittings      | Fixing hooks, gasket, drain, overflow and siphon, boxed packing |
| Mixer holes            | 2 standard holes - 3rd hole on request                          |
| Built-in hole          | View technical data sheet                                       |
| Drainer                | No                                                              |
|                        |                                                                 |