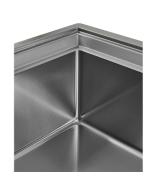

#### **DETAILS**

| Edge/Installation Type | Flush-mount   Top-mount                                         |
|------------------------|-----------------------------------------------------------------|
| Material               | AISI 304 stainless steel                                        |
| Texture                | Brushed in line                                                 |
| Base                   | 90 cm                                                           |
| Dimensions             | 873x513 mm                                                      |
| Standard fittings      | Fixing hooks, gasket, drain, overflow and siphon, boxed packing |
| Mixer holes            | 2 standard holes - 3rd hole on request                          |
| Built-in hole          | View technical data sheet                                       |
| Drainer                | No                                                              |
|                        |                                                                 |

| Number of bowls                                    | 1 bowl                                                                                                                                                                                                      |
|----------------------------------------------------|-------------------------------------------------------------------------------------------------------------------------------------------------------------------------------------------------------------|
| Waste fitting                                      | Drain with automatic control SPACE (PUSH)                                                                                                                                                                   |
| EQUIPMENT                                          |                                                                                                                                                                                                             |
| 1 x Space Push automatic<br>waste fitting 8407 121 |                                                                                                                                                                                                             |
| FEATURES                                           |                                                                                                                                                                                                             |
| Deep bowls                                         | This bowls reach an important depth, over 20 cm, thanks to the advanced production technology, that can be offer great capiency and practicity in all the washing operations.                               |
| High thickness                                     | 1mm thick steel. A significant thickness, which guarantees the maximum sturdiness and durability.                                                                                                           |
| Perimetral overflow                                | The overflow is always a security on the Foster sinks that prevents the overflow of water in case of oversights. The perimeter drain solution improves aesthetics thanks to its square and essential shape. |
| Small radius                                       | Bowls with squared shapes with a modern design and an increased capacity, for a minimal aesthetics connected with an extreme practicity.                                                                    |