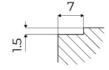

The elegant SPACE steel cap closes the drain and leaves no visible residues collected in the basket below. Space also has a small footprint and allows the optimal use of the under-sink

#### **TECHNICAL DATA**

Space waste fitting

compartment.

FTS - cut out

FT - cut out