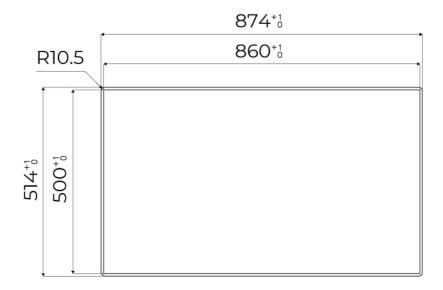

#### **DETAILS**

| Edge/Installation Type | Flush-mount   Top-mount                                         |
|------------------------|-----------------------------------------------------------------|
| Material               | AISI 304 stainless steel                                        |
| Texture                | Brushed in line                                                 |
| Base                   | 90 cm                                                           |
| Dimensions             | 873x513 mm                                                      |
| Standard fittings      | Fixing hooks, gasket, drain, overflow and siphon, boxed packing |
| Mixer holes            | 2 standard holes - 3rd hole on request                          |
| Built-in hole          | View technical data sheet                                       |
| Drainer                | No                                                              |
|                        |                                                                 |