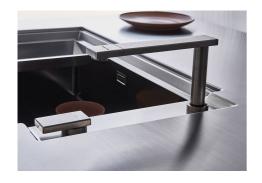

| The overflow is always a security on the Foster sinks that prevents the overflow of water in case of oversights. The perimeter drain solution improves aesthetics thanks to its square and essential shape. |
| Small radius                                       | Bowls with squared shapes with a modern design and an increased capacity, for a minimal aesthetics connected with an extreme practicity.                                                                    |

The elegant SPACE steel cap closes the drain and leaves no visible residues collected in the basket below. Space also has a small footprint and allows the optimal use of the under-sink

#### **TECHNICAL DATA**

Space waste fitting

compartment.







FTS - cut out

FT - cut out





#### **GALLERY**



















#### **EQUIPMENT**



GRILLE NOIRE POUR EVIERS
OPERA
A100 E06



GRILLE NOIRE POUR EVIERS
OPERA
A100 E07



VIDAGE FADE PUSH INOX A407 A16