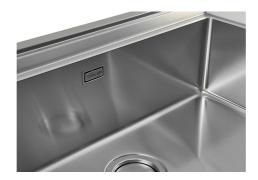

| Number of bowls                                    | 1 bowl                                                                                                                                                                                                      |
|----------------------------------------------------|-------------------------------------------------------------------------------------------------------------------------------------------------------------------------------------------------------------|
| Waste fitting                                      | Drain with automatic control SPACE (PUSH)                                                                                                                                                                   |
| EQUIPMENT                                          |                                                                                                                                                                                                             |
| 1 x Space Push automatic<br>waste fitting 8407 121 |                                                                                                                                                                                                             |
| FEATURES                                           |                                                                                                                                                                                                             |
| Deep bowls                                         | This bowls reach an important depth, over 20 cm, thanks to the advanced production technology, that can be offer great capiency and practicity in all the washing operations.                               |
| High thickness                                     | 1mm thick steel. A significant thickness, which guarantees the maximum sturdiness and durability.                                                                                                           |
| Perimetral overflow                                | The overflow is always a security on the Foster sinks that prevents the overflow of water in case of oversights. The perimeter drain solution improves aesthetics thanks to its square and essential shape. |
| Small radius                                       | Bowls with squared shapes with a modern design and an increased capacity, for a minimal aesthetics connected with an extreme practicity.                                                                    |

The elegant SPACE steel cap closes the drain and leaves no visible residues collected in the basket below. Space also has a small footprint and allows the optimal use of the under-sink