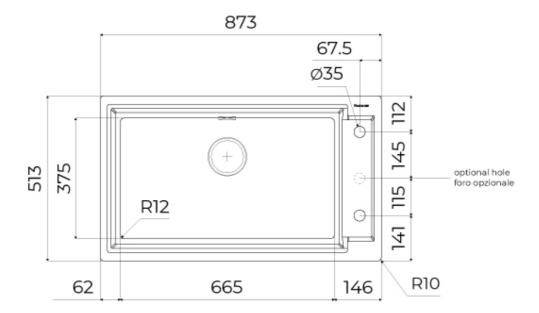

#### **DETAILS**

| Edge/Installation Type | Flush-mount   Top-mount                                         |
|------------------------|-----------------------------------------------------------------|
| Material               | AISI 304 stainless steel                                        |
| Texture                | Brushed in line                                                 |
| Base                   | 90 cm                                                           |
| Dimensions             | 873x513 mm                                                      |
| Standard fittings      | Fixing hooks, gasket, drain, overflow and siphon, boxed packing |
| Mixer holes            | 2 standard holes - 3rd hole on request                          |
| Built-in hole          | View technical data sheet                                       |
| Drainer                | No                                                              |
|                        |                                                                 |

#### **TECHNICAL DATA**

Space waste fitting

compartment.

FTS - cut out

FT - cut out