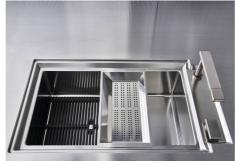

| Number of bowls                                    | 1 bowl                                                                                                                                                                                                      |
|----------------------------------------------------|-------------------------------------------------------------------------------------------------------------------------------------------------------------------------------------------------------------|
| Waste fitting                                      | Drain with automatic control SPACE (PUSH)                                                                                                                                                                   |
| EQUIPMENT                                          |                                                                                                                                                                                                             |
| 1 x Space Push automatic<br>waste fitting 8407 121 |                                                                                                                                                                                                             |
| FEATURES                                           |                                                                                                                                                                                                             |
| Deep bowls                                         | This bowls reach an important depth, over 20 cm, thanks to the advanced production technology, that can be offer great capiency and practicity in all the washing operations.                               |
| High thickness                                     | 1mm thick steel. A significant thickness, which guarantees the maximum sturdiness and durability.                                                                                                           |
| Perimetral overflow                                | The overflow is always a security on the Foster sinks that prevents the overflow of water in case of oversights. The perimeter drain solution improves aesthetics thanks to its square and essential shape. |
| Small radius                                       | Bowls with squared shapes with a modern design and an increased capacity, for a minimal aesthetics connected with an extreme practicity.                                                                    |

The elegant SPACE steel cap closes the drain and leaves no visible residues collected in the basket below. Space also has a small footprint and allows the optimal use of the under-sink