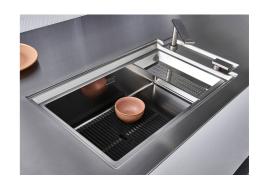

| Number of bowls                                    | 1 bowl                                                                                                                                                                                                      |
|----------------------------------------------------|-------------------------------------------------------------------------------------------------------------------------------------------------------------------------------------------------------------|
| Waste fitting                                      | Drain with automatic control SPACE (PUSH)                                                                                                                                                                   |
| EQUIPMENT                                          |                                                                                                                                                                                                             |
| 1 x Space Push automatic<br>waste fitting 8407 121 |                                                                                                                                                                                                             |
| FEATURES                                           |                                                                                                                                                                                                             |
| Deep bowls                                         | This bowls reach an important depth, over 20 cm, thanks to the advanced production technology, that can be offer great capiency and practicity in all the washing operations.                               |
| High thickness                                     | 1mm thick steel. A significant thickness, which guarantees the maximum sturdiness and durability.                                                                                                           |
| Perimetral overflow                                | The overflow is always a security on the Foster sinks that prevents the overflow of water in case of oversights. The perimeter drain solution improves aesthetics thanks to its square and essential shape. |
| Small radius                                       | Bowls with squared shapes with a modern design and an increased capacity, for a minimal aesthetics connected with an extreme practicity.                                                                    |

The elegant SPACE steel cap closes the drain and leaves no visible residues collected in the basket below. Space also has a small footprint and allows the optimal use of the under-sink