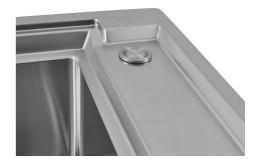

The elegant SPACE steel cap closes the drain and leaves no visible residues collected in the basket below. Space also has a small footprint and allows the optimal use of the under-sink

#### **TECHNICAL DATA**

Space waste fitting

compartment.

FTS - cut out

FT - cut out