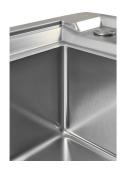

#### **DETAILS**

| Edge/Installation Type | Flush-mount   Top-mount                                         |
|------------------------|-----------------------------------------------------------------|
| Material               | AISI 304 stainless steel                                        |
| Texture                | Brushed in line                                                 |
| Base                   | 90 cm                                                           |
| Dimensions             | 873x513 mm                                                      |
| Standard fittings      | Fixing hooks, gasket, drain, overflow and siphon, boxed packing |
| Mixer holes            | 2 standard holes - 3rd hole on request                          |
| Built-in hole          | View technical data sheet                                       |
| Drainer                | No                                                              |
|                        |                                                                 |

| Number of bowls                                    | 1 bowl                                                                                                                                                                                                      |
|----------------------------------------------------|-------------------------------------------------------------------------------------------------------------------------------------------------------------------------------------------------------------|
| Waste fitting                                      | Drain with automatic control SPACE (PUSH)                                                                                                                                                                   |
| EQUIPMENT                                          |                                                                                                                                                                                                             |
| 1 x Space Push automatic<br>waste fitting 8407 121 |                                                                                                                                                                                                             |
| FEATURES                                           |                                                                                                                                                                                                             |
| Deep bowls                                         | This bowls reach an important depth, over 20 cm, thanks to the advanced production technology, that can be offer great capiency and practicity in all the washing operations.                               |
| High thickness                                     | 1mm thick steel. A significant thickness, which guarantees the maximum sturdiness and durability.                                                                                                           |
| Perimetral overflow                                | The overflow is always a security on the Foster sinks that prevents the overflow of water in case of oversights. The perimeter drain solution improves aesthetics thanks to its square and essential shape. |
| Small radius                                       | Bowls with squared shapes with a modern design and an increased capacity, for a minimal aesthetics connected with an extreme practicity.                                                                    |