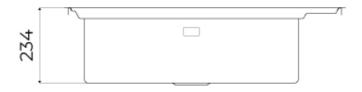

#### **DETAILS**

| Edge/Installation Type | Flush-mount   Top-mount                                         |
|------------------------|-----------------------------------------------------------------|
| Material               | AISI 304 stainless steel                                        |
| Texture                | Brushed in line                                                 |
| Base                   | 90 cm                                                           |
| Dimensions             | 873x513 mm                                                      |
| Standard fittings      | Fixing hooks, gasket, drain, overflow and siphon, boxed packing |
| Mixer holes            | 2 standard holes - 3rd hole on request                          |
| Built-in hole          | View technical data sheet                                       |
| Drainer                | No                                                              |
|                        |                                                                 |

| Number of bowls                                    | 1 bowl                                                                                                                                                                                                      |
|----------------------------------------------------|-------------------------------------------------------------------------------------------------------------------------------------------------------------------------------------------------------------|
| Waste fitting                                      | Drain with automatic control SPACE (PUSH)                                                                                                                                                                   |
| EQUIPMENT                                          |                                                                                                                                                                                                             |
| 1 x Space Push automatic<br>waste fitting 8407 121 |                                                                                                                                                                                                             |
| FEATURES                                           |                                                                                                                                                                                                             |
| Deep bowls                                         | This bowls reach an important depth, over 20 cm, thanks to the advanced production technology, that can be offer great capiency and practicity in all the washing operations.                               |
| High thickness                                     | 1mm thick steel. A significant thickness, which guarantees the maximum sturdiness and durability.                                                                                                           |
| Perimetral overflow                                | The overflow is always a security on the Foster sinks that prevents the overflow of water in case of oversights. The perimeter drain solution improves aesthetics thanks to its square and essential shape. |
| Small radius                                       | Bowls with squared shapes with a modern design and an increased capacity, for a minimal aesthetics connected with an extreme practicity.                                                                    |