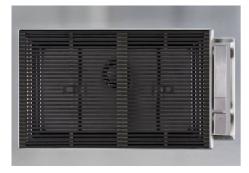

#### **EQUIPMENT**

GRILLE NOIRE POUR EVIERS
OPERA
A100 E06

GRILLE NOIRE POUR EVIERS
OPERA
A100 E07

VIDAGE FADE PUSH INOX A407 A16